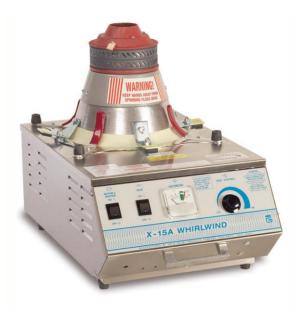

# X-15 Floss Machine

Model No. 3015AX

### **Specifications**

General 3015A image shown for reference only (Floss Pan included with unit)

#### Features:

- General image shown above for reference only (Export unit features a gold colored nameplate).
- Aluminum Floss Pan included with unit

Electrical - Export 230V 1800 WATTS 50 Hz (Schuko CEE 7/7) Plug