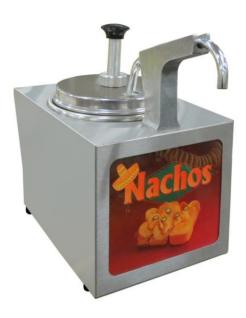

## **Cheese Warmer with Pump**

Model No. 2197NSX

### **Overall Dimensions:**

Width: 8.5" **Depth: 16**" Height: 14"

**Electrical - Export** 

230V 330 WATTS 50 Hz (Schuko CEE 7/7) Plug

Plug Type: Agency Approvals: