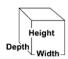

### **Overall Dimensions:**

Width: 8.5" **Depth: 16**" Height: 14"

**Electrical - Export** 

230V 330 WATTS 50 Hz (Schuko CEE 7/7) Plug

Plug Type: Agency Approvals: